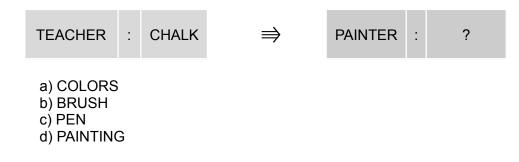

• Identify the relation between the first pair and find the "?" in second pair

• Find the odd one

• - Which number comes next?