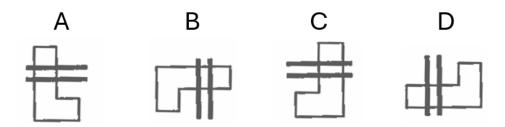

• Identify the relation between the first pair and find the "?" in second pair

• Find the odd one

• - Which number comes next?