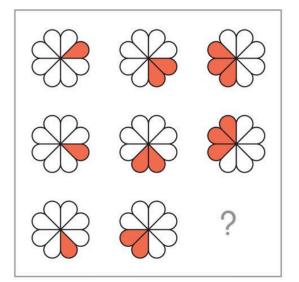

• Identify the relation between the first pair and find the "?" in second pair

• Find the odd one

• - Which number comes next?