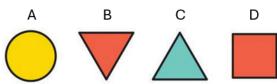

ο.

o Identify the relation between the first pair and find the "?" in second pair

- a) VEGETABLE
- b) CAKE
- c) YELLOW
- d) FRUIT

o Find the odd one

O Which number comes next?

• What is next in the sequence?(By English Alphabet)