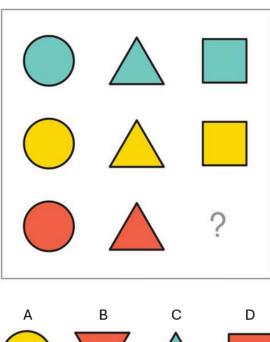

ο.

o Identify the relation between the first pair and find the "?" in second pair

- a) VEGETABLE
- b) CAKE
- c) YELLOW
- d) FRUIT

o Find the odd one

O Which number comes next?

• What is next in the sequence?(By English Alphabet)